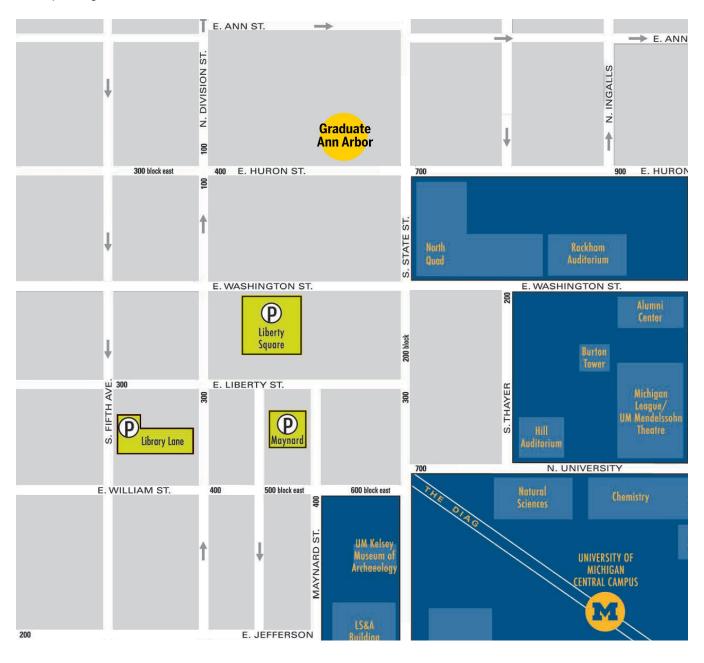

## 2019 Michigan Kinesiology Career Fair - Location & Parking

Career Fair location: Graduate Ann Arbor, 615 E. Huron St., Ann Arbor, MI 48104

You may pull up to the front of the Graduate and drop off your materials before you park. Kinesiology staff will be on-site to take your materials inside for you.

Public parking is available at:

- Liberty Square Structure, 510 E. Washington St., Ann Arbor, MI 48104 (4 minute walk)
- Maynard Structure, <u>324 Maynard St., Ann Arbor, MI 48104</u> (5 minute walk)
- Library Lane Structure (underground), 319 S. 5th Ave., Ann Arbor, MI 48104 (9 minute walk)