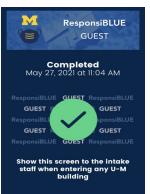

- 2. Complete the COVID questionnaire
- 3. Screenshot the green check to show Kid-Sport staff at drop-off (example on right)
- sport stall at drop-oil (example on right)
- 4. This must be completed daily to attend camp