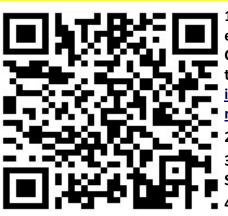

LOST & FOUND Items will be on the yellow KidSport sign during drop-off/pick-up

1. Scan the QR code on the left with the camera on your phone and follow the links to the COVID questionnaire or click on the link below to go to the website via your browser: its.umich.edu/computing/web-mobile/responsiblue